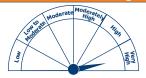

ors understand that their prin will be at Moderate Risk

| POTENTIAL RISK CLASS MATRIX |               |           |                 |  |  |
|-----------------------------|---------------|-----------|-----------------|--|--|
| Credit Risk→                | Relatively    | Moderate  | Relatively High |  |  |
| Interest Rate Risk          | Low (Class A) | (Class B) | (Class C)       |  |  |
| Relatively Low (Class I)    |               | B-I       |                 |  |  |
| Moderate<br>(Class II)      |               |           |                 |  |  |
| Relatively High (Class III) |               |           |                 |  |  |